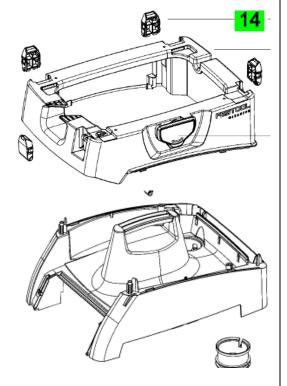

To modify the old CT-MINI and CT-MIDI to the new T-LOC hose garage a kit must be used P/No **499748** the kit comprises of

1 x Housing P/No 499906 1 x Hose garage T-LOC P/No 500118 4 x Screws P/No 474911