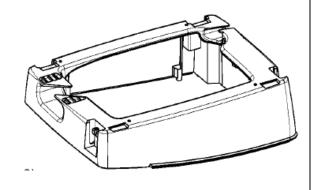

## **Technical Information**

From: After Sales Page: 1/1

No:25 / CT MINI, CT MIDI– Hose garage

Some time ago the CT MINI and CT MIDI hose garages where changed to the new T-LOC design

This change has meant that the original hose garage is no longer available as a spare part

If the original CT-MINI and CT-MIDI require a hose garage replacement a kit must be used to covert to the new T-LOC design

Hose garage P/No **456056**, **471127**, **499741** to suit original Systainers is no longer available

To modify the old CT-MINI and CT-MIDI to the new T-LOC hose garage a kit must be used P/No **499748** the kit comprises of

1 x Housing P/No 499906 1 x Hose garage T-LOC P/No 500118 4 x Screws P/No 474911